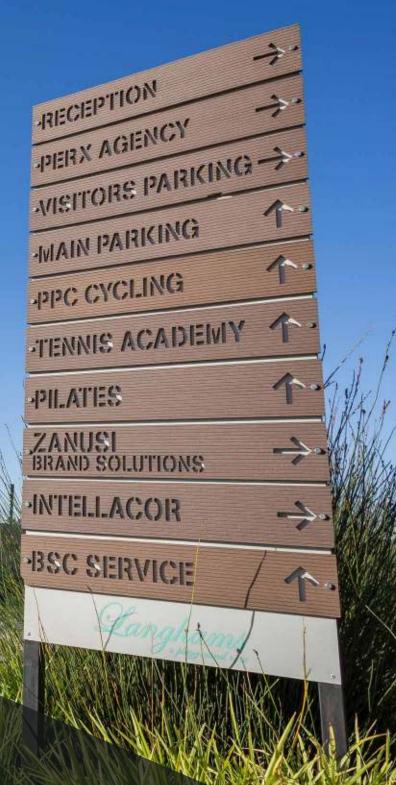

## CREATIVE USES FOR BAMBOO COMPOSITE

Let your imagination run wild with the durability and versatility of bamboo composite building materials.