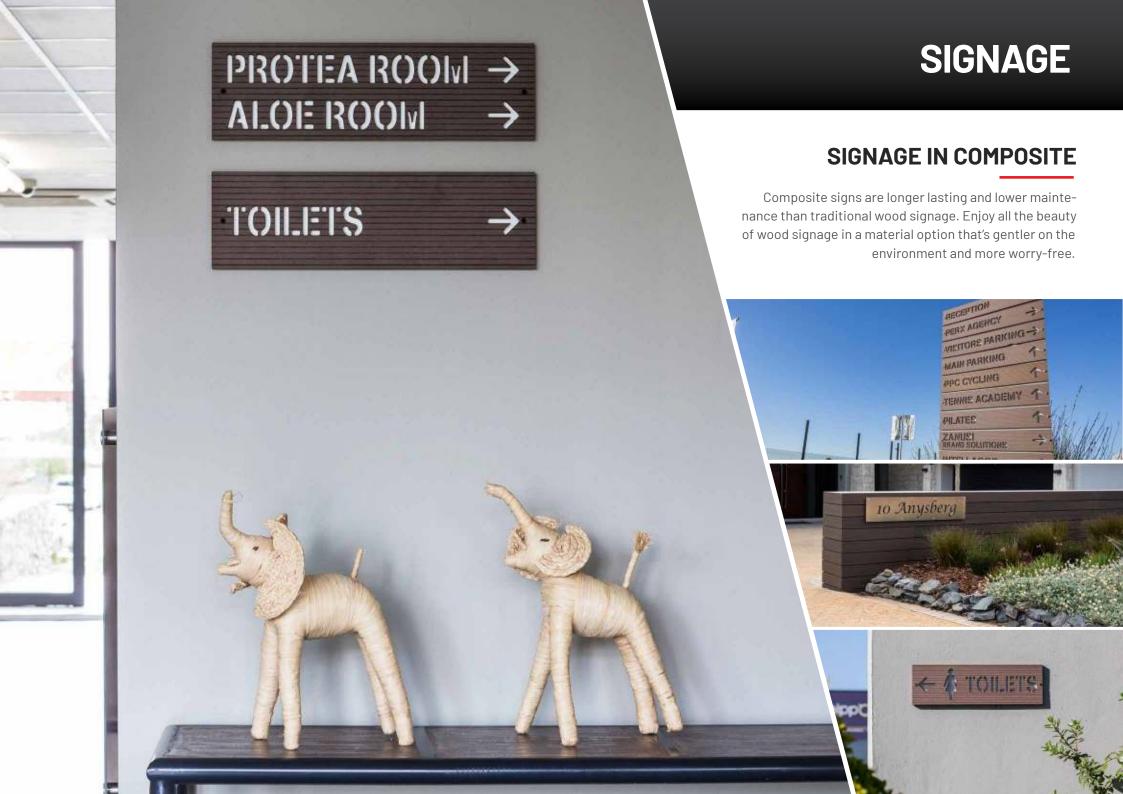

## CREATIVE USES FOR BAMBOO COMPOSITE

Let your imagination run wild with the durability and versatility of bamboo composite building materials.